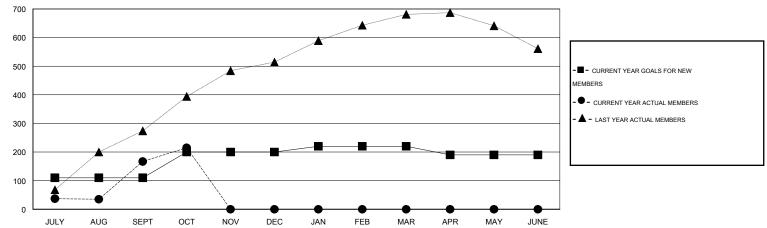

## GOALS AND ACTUAL MEMBERS CUMULATIVE

| DROPPED CLUBS: 0  DROPPED MEMBERS |    | 34 CLUBS OF 78 ADDED 1 OR MORE NEW MEMBERS | GENDER DISTRIBU<br>MALE<br>FEMALE | TION<br>1,799 (79.53%)<br>463 (20.47%) |     |
|-----------------------------------|----|--------------------------------------------|-----------------------------------|----------------------------------------|-----|
| DECEASED                          | 3  | CLICK HERE FOR HEALTH                      | FAMILY UNIT MEMBERS               |                                        | 148 |
| CLUB CANCELLED OTHER              | 65 | ASSESSMENT DATA                            | HEAD OF HOUSEHOLD                 |                                        | 48  |
| TOTAL                             | 68 |                                            | NON-HEAD OF HOUSEHOLD             |                                        | 100 |

# **LOCATION REP OF BANGLADESH**

 $\mathsf{GMT}\;\mathsf{CA}\;6$ 

|               |                  | Clubs            |                  |                  |                       |                    | Members                             |                    |                  |
|---------------|------------------|------------------|------------------|------------------|-----------------------|--------------------|-------------------------------------|--------------------|------------------|
|               | RESUL            | TS FOR 2014-2015 |                  |                  | RESULTS FOR 2014-2015 |                    |                                     |                    |                  |
| QUARTER       | NEW CLUB<br>GOAL | NEW CLUBS        | DROPPED<br>CLUBS | NET<br>GAIN/LOSS | QUARTER               | NEW MEMBER<br>GOAL | CHARTER AND<br>NEW MEMBERS<br>ADDED | DROPPED<br>MEMBERS | NET<br>GAIN/LOSS |
| JULY/AUG/SEPT | 3                | 4                | 0                | 4                | JULY/AUG/SEPT         | 110                | 230                                 | 63                 | 167              |
| OCT/NOV/DEC   | 2                | 1                | 0                | 1                | OCT/NOV/DEC           | 90                 | 53                                  | 5                  | 48               |
| JAN/FEB/MAR   | 1                | 0                | 0                | 0                | JAN/FEB/MAR           | 20                 | 0                                   | 0                  | 0                |
| APR/MAY/JUNE  | 0                | 0                | 0                | 0                | APR/MAY/JUNE          | -30                | 0                                   | 0                  | 0                |