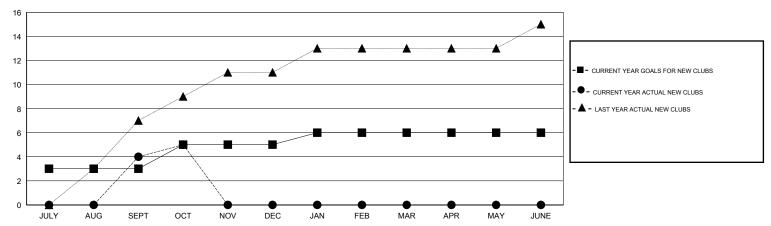

#### GOALS AND ACTUAL NEW CLUBS CUMULATIVE

# **LOCATION REP OF BANGLADESH**

 $\mathsf{GMT}\;\mathsf{CA}\;6$ 

|               |                  | Clubs            |                  |                  |                       |                    | Members                             |                    |                  |
|---------------|------------------|------------------|------------------|------------------|-----------------------|--------------------|-------------------------------------|--------------------|------------------|
|               | RESUL            | TS FOR 2014-2015 |                  |                  | RESULTS FOR 2014-2015 |                    |                                     |                    |                  |
| QUARTER       | NEW CLUB<br>GOAL | NEW CLUBS        | DROPPED<br>CLUBS | NET<br>GAIN/LOSS | QUARTER               | NEW MEMBER<br>GOAL | CHARTER AND<br>NEW MEMBERS<br>ADDED | DROPPED<br>MEMBERS | NET<br>GAIN/LOSS |
| JULY/AUG/SEPT | 3                | 4                | 0                | 4                | JULY/AUG/SEPT         | 110                | 230                                 | 63                 | 167              |
| OCT/NOV/DEC   | 2                | 1                | 0                | 1                | OCT/NOV/DEC           | 90                 | 53                                  | 5                  | 48               |
| JAN/FEB/MAR   | 1                | 0                | 0                | 0                | JAN/FEB/MAR           | 20                 | 0                                   | 0                  | 0                |
| APR/MAY/JUNE  | 0                | 0                | 0                | 0                | APR/MAY/JUNE          | -30                | 0                                   | 0                  | 0                |